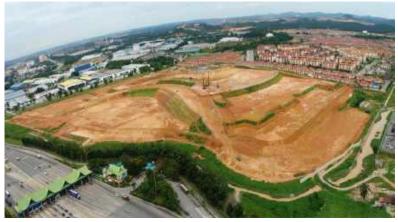

# i-City transformation past 10 years

# I-Berhad 1

i-City 2005 (72-acre vacant mass)

2015

2020