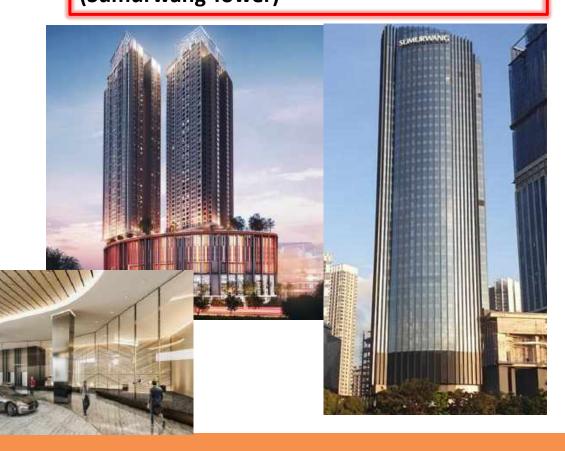

#### **Sumurwang Tower**

33-storey Grade A (GBI)

RM230 mil GDV Completing: 2020