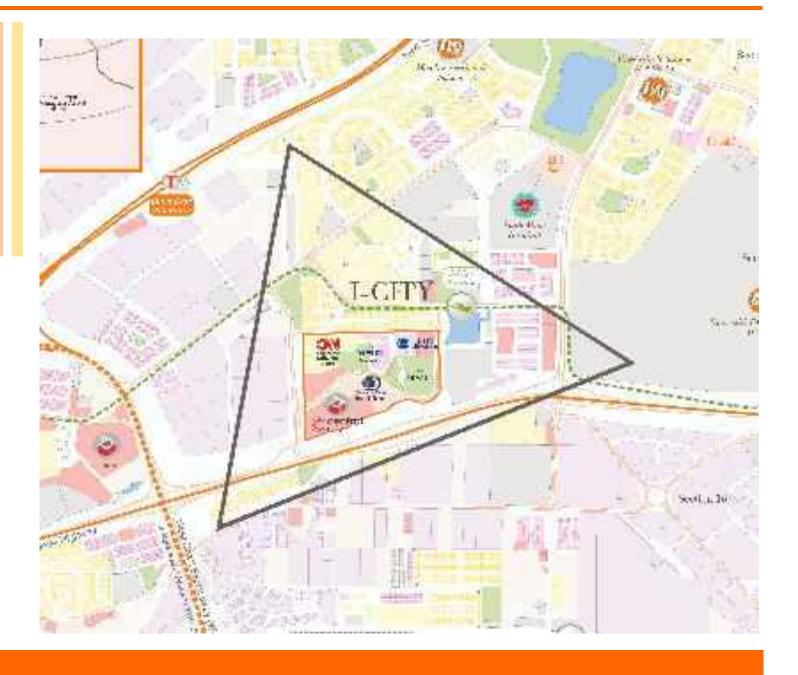

# i-City transformation past 10 years

# I-Berhad **Í**

**Property Development** 

2019

Net assets (RM mil) 343 Return on net assets 16 %

i-City, SelangorGolden Triangle

■ 8 Kia Peng @KLCC

**Property Investment** 

534 (including Central- i-City Mall)