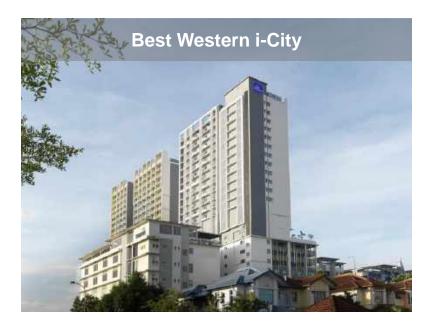

#### **Best Western i-City**

3-star hotel with 214 rooms RM32 mil GDC Operating since 2015

#### **Key Stats:**

- 214 rooms
- Commenced in Jan 2015 Western.
- Occupancy: Average of 60% since 2016