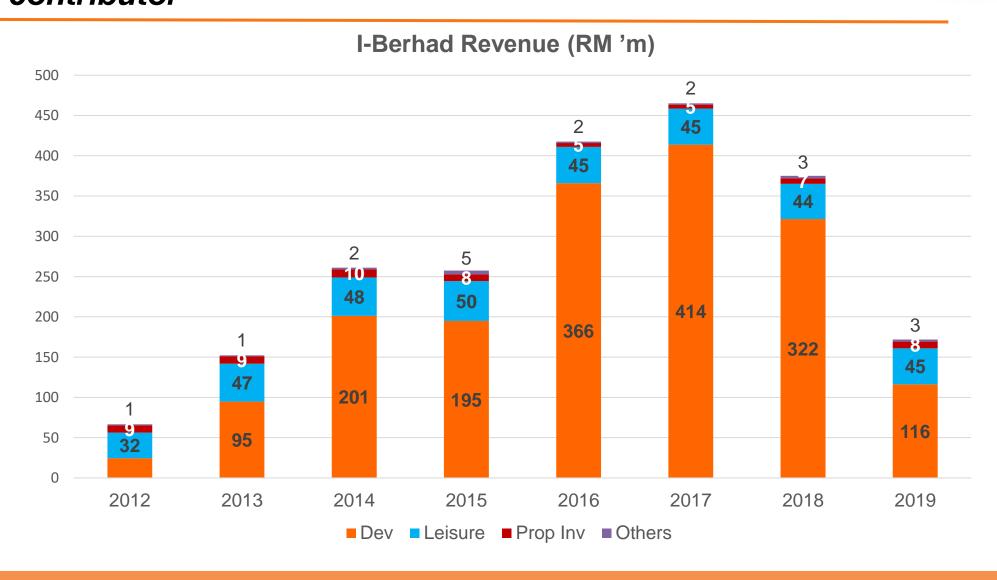

# Property Dev main growth driver... Property Inv to emerge as a key revenue contributor

I-Berhad **Í** 